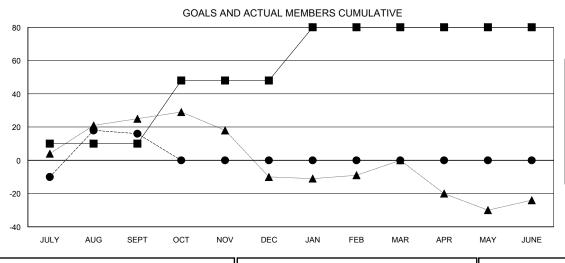

## LOCATION THAILAND

**GMT CA** 

| Clubs  RESULTS FOR 2018-2019 |               |           |               | Members               |                           |                         |                                              |
|------------------------------|---------------|-----------|---------------|-----------------------|---------------------------|-------------------------|----------------------------------------------|
|                              |               |           |               | RESULTS FOR 2018-2019 |                           |                         |                                              |
| QUARTER                      | NEW CLUB GOAL | NEW CLUBS | DROPPED CLUBS | QUARTER               | MEMBER GROWTH NET<br>GOAL | MEMBER GROWTH<br>ACTUAL | DROPPED MEMBERS ACTUAL (including transfers) |
| JULY/AUG/SEPT                | 0             | 0         | 1             | JULY/AUG/SEPT         | 10                        | 41                      | 23                                           |
| OCT/NOV/DEC                  | 1             | 0         | 0             | OCT/NOV/DEC           | 38                        | 0                       | 0                                            |
| JAN/FEB/MAR                  | 1             | 0         | 0             | JAN/FEB/MAR           | 32                        | 0                       | 0                                            |
| APR/MAY/JUNE                 | 0             | 0         | 0             | APR/MAY/JUNE          | 0                         | 0                       | 0                                            |

| -■- MEMBER GROWTH NET GOAL        |
|-----------------------------------|
| - ● - MEMBER GROWTH ACTUAL        |
| - ▲ - LAST YEAR MEMBERSHIP ACTUAL |
|                                   |
|                                   |
|                                   |